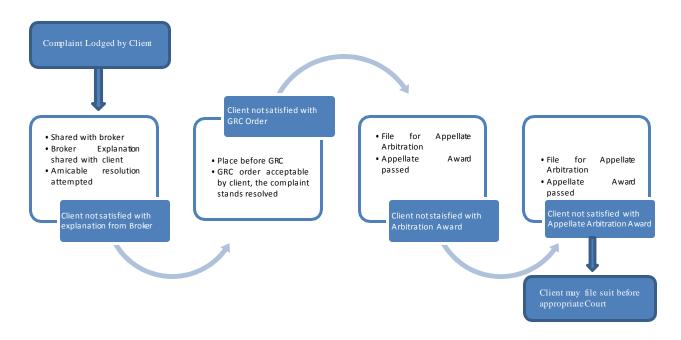

**Level 2** – Approach the Stock Exchange using the grievance mechanism mentioned at the website of the respective exchange.

Complaints Resolution Process at Stock Exchange explained graphically:

#### Timelines for complaint resolution process at Stock Exchanges against stock brokers

| S. No. | Type of Activity                                                                                      | Timelines for activity                                                                                                                                                                      |
|--------|-------------------------------------------------------------------------------------------------------|---------------------------------------------------------------------------------------------------------------------------------------------------------------------------------------------|
| 1.     | Receipt of Complaint                                                                                  | Day of complaint (C Day).                                                                                                                                                                   |
| 2.     | Additional information sought from the investor, if any, and provisionally forwarded to stock broker. | C + 7 Working days.                                                                                                                                                                         |
| 3.     | Registration of the complaint and forwarding to the stock broker.                                     | C+8 Working Days i.e. T day.                                                                                                                                                                |
| 4.     | Amicable Resolution.                                                                                  | T+15 Working Days.                                                                                                                                                                          |
| 5.     | Refer to Grievance Redressal Committee (GRC), in case of no amicable resolution.                      | T+16 Working Days.                                                                                                                                                                          |
| 6.     | Complete resolution process post GRC.                                                                 | T + 30 Working Days.                                                                                                                                                                        |
| 7.     | In case where the GRC Member requires additional information, GRC order shall be completed within.    | T + 45 Working Days.                                                                                                                                                                        |
| 8.     | Implementation of GRC Order.                                                                          | On receipt of GRC Order, if the order is in favour of the investor, debit the funds of the stock broker. Order for debit is issued immediately or as per the directions given in GRC order. |
| 9.     | In case the stock broker is aggrieved by the GRC order, will provide intention to avail arbitration   | Within 7 days from receipt of order                                                                                                                                                         |

| S. No. | Type of Activity                                                                        | Timelines for activity                                                                                                                                                                                                                            |
|--------|-----------------------------------------------------------------------------------------|---------------------------------------------------------------------------------------------------------------------------------------------------------------------------------------------------------------------------------------------------|
| 10.    | If intention from stock broker is received and the GRC order amount is upto Rs.20 lakhs | Investor is eligible for interim relief from Investor Protection Fund (IPF). The interim relief will be 50% of the GRC order amount or Rs.2 lakhs whichever is less. The same shall be provided after obtaining an Undertaking from the investor. |
| 11.    | Stock Broker shall file for arbitration                                                 | Within 6 months from the date of GRC recommendation                                                                                                                                                                                               |
| 12.    | In case the stock broker does not file for arbitration within 6 months                  | The GRC order amount shall be released to the investor after adjusting the amount released as interim relief, if any.                                                                                                                             |